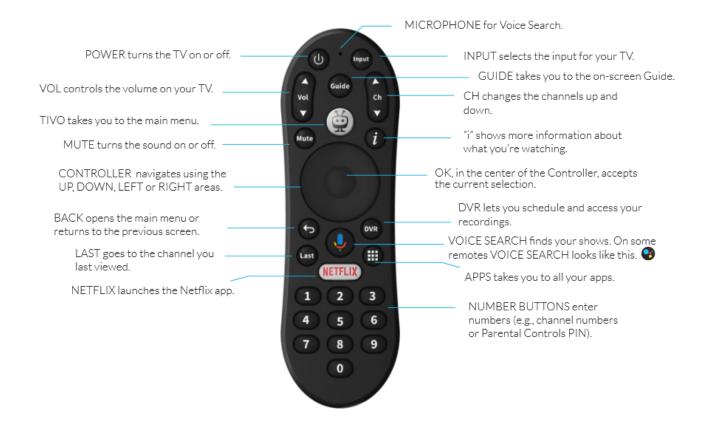

## 4. REMOTE CONTROL BUTTON EXPLAINED

### GET TO KNOW YOUR REMOTE CONTROL

Customer Care 1-888-975-4BLU | mybluepeak.com