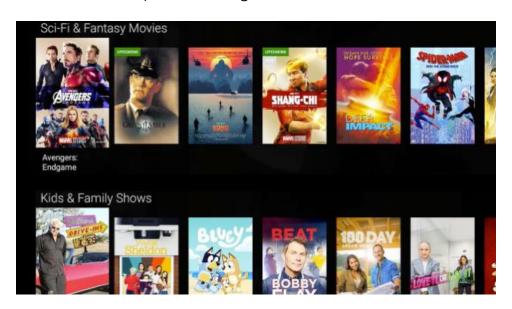

## 3. THE HOME SCREEN

- The Home screen is your hub for finding great content to watch. Browse categories like Sports, News, Kids, and Popular Shows, or check out live sports or shows that are on now.
- When you find something you like, you can select it to view the details, watch it, or set up a recording.