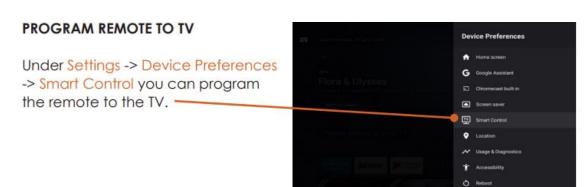

### 2. PROGRAM REMOTE TO TV

### MANUAL REMOTE CONTROL UPDATE PROCESS

- Under Settings -> Device Preferences
  -> Smart Control you can update your remote control.

  If your TV brand is automatically found, it will show in the window as shown to the right, simply check Yes to continue.