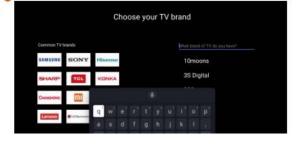

  Set Up your TV Again?

  It will take 13 minutes

  Verify your TV brand

  Is this your TV brand

  Is this your TV brand name?
- 3 If your TV brand is not automatically found, you can type in the brand of the TV as shown.
- Once you have validated the TV Power button works, choose Yes to continue.
- Once you have validated the Source button works, choose Yes to continue.