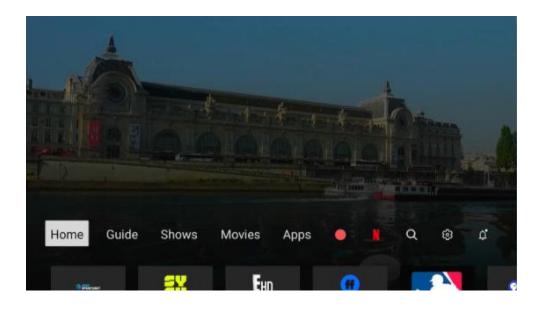

### 1. FORCE1 MAIN MENU

- Press the TiVo button and on the remote control to get to the Main Menu.
- From the main menu, you can easily access popular destinations like the Home Screen, Guide, Shows, Movies, and Apps.
- The device menu/settings are within the Bluepeak App. The settings gear icon is located next to the bell.
  - ➤ **Guide:** The traditional channel listing allows for browsing both forward and backward in time to see what's on and upcoming.
  - Shows & Movies: Browse live, upcoming, and recently aired shows and movies by categories such as "What's on Now," "Action," "Drama," etc.
  - > Apps: Browse Apps that are installed.
  - Recordings Settings: Manage Settings such as DVR Recordings.
  - Search: Explore live, upcoming, recorded, and Replay content across the app.
  - > Settings: Locate Device Settings such as Device Info, Device Settings, Manage Profiles, Sign Out, and other information here.