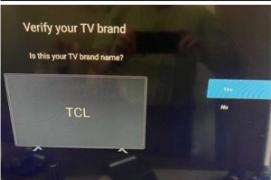

### MANUAL REMOTE CONTROL UPDATE PROCESS

- Under Settings -> Device Preferences
  -> Smart Control you can update your remote control.

  If your TV brand is automatically found, it will show in the window as shown to the right, simply check Yes to continue.

  Set Up your TV Again?

  It will take 13 minutes

  Verify your TV brand

  Is this your TV brand

  Is this your TV brand name?
- 3 If your TV brand is not automatically found, you can type in the brand of the TV as shown.
- Once you have validated the TV Power button works, choose Yes to continue.
- Once you have validated the Source button works, choose Yes to continue.