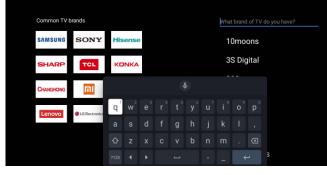

## MANUAL REMOTE CONTROL UPDATE PROCESS

- Under Settings -> Device Preferences
  -> Smart Control you can update your remote control.
- If your TV brand is automatically found, it will show in the window as shown to the right, simply check Yes to continue.
- 3 If your TV brand is not automatically found, you can type in the brand of the TV as shown.
- 4 Once you have validated the TV Power button works, choose **Yes** to continue.
- 5 Once you have validated the Source button works, choose **Yes** to continue.

## Choose your TV brand