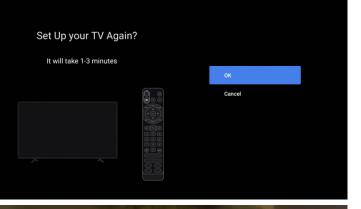

## MANUAL REMOTE CONTROL UPDATE PROCESS

- Under Settings -> Device Preferences
  -> Smart Control you can update your remote control.
- If your TV brand is automatically found, it will show in the window as shown to the right, simply check Yes to continue.
- 3 If your TV brand is not automatically found, you can type in the brand of the TV as shown.
- 4 Once you have validated the TV Power button works, choose **Yes** to continue.
- 5 Once you have validated the Source button works, choose **Yes** to continue.