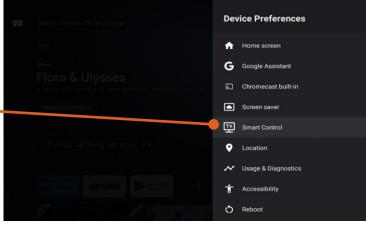

## **PROGRAM REMOTE TO TV**

Under Settings -> Device Preferences -> Smart Control you can program the remote to the TV.

## MANUAL REMOTE CONTROL UPDATE PROCESS

- Under Settings -> Device Preferences
  -> Smart Control you can update your remote control.
- If your TV brand is automatically found, it will show in the window as shown to the right, simply check Yes to continue.
- 3 If your TV brand is not automatically found, you can type in the brand of the TV as shown.
- 4 Once you have validated the TV Power button works, choose **Yes** to continue.
- 5 Once you have validated the Source button works, choose **Yes** to continue.