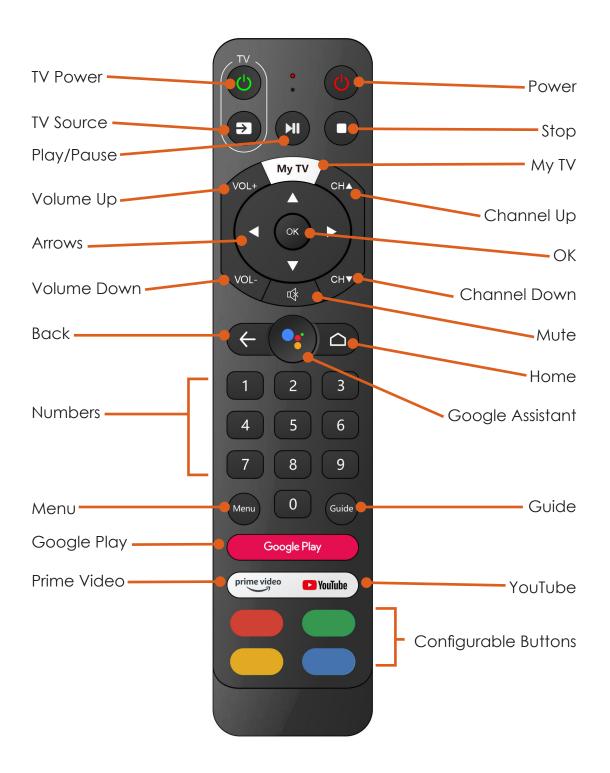

## **EVO PRO REMOTE GUIDE**





## **PROGRAM REMOTE TO TV**

Under Settings -> Device Preferences -> Smart Control you can program the remote to the TV.



## MANUAL REMOTE CONTROL UPDATE PROCESS

- Under Settings -> Device Preferences
  -> Smart Control you can update your remote control.
- If your TV brand is automatically found, it will show in the window as shown to the right, simply check Yes to continue.
- 3 If your TV brand is not automatically found, you can type in the brand of the TV as shown.
- 4 Once you have validated the TV Power button works, choose **Yes** to continue.
- 5 Once you have validated the Source button works, choose **Yes** to continue.





## Choose your TV brand