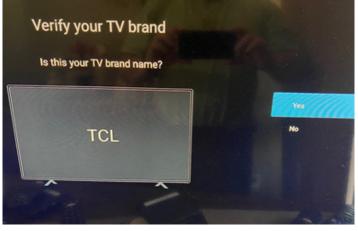

## MANUAL REMOTE CONTROL UPDATE PROCESS

- Under Settings -> Device Preferences
  -> Smart Control you can update your remote control.
- If your TV brand is automatically found, it will show in the window as shown to the right, simply check Yes to continue.
- 3 If your TV brand is not automatically found, you can type in the brand of the TV as shown.
- 4 Once you have validated the TV Power button works, choose **Yes** to continue.
- 5 Once you have validated the Source button works, choose **Yes** to continue.

## Choose your TV brand