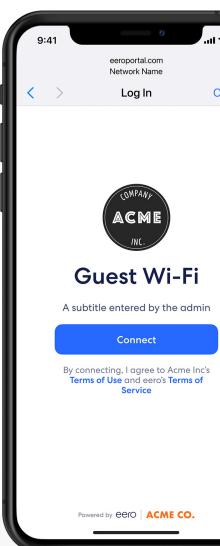

### Captive Portal login

#### **Captive Portal**

Create a customized wifi experience for visitors.

- Define connection times and bandwidth limits for additional control.
- Create customized splash pages to build your brand.