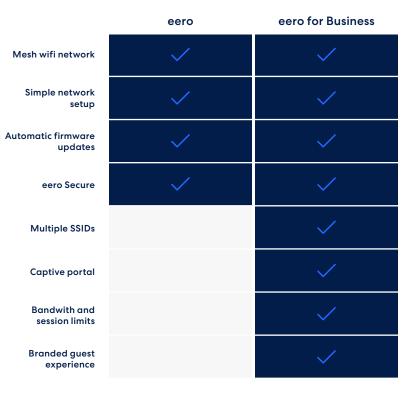

## Create a customized guest wifi experience.

Captive portal enables businesses to create a customized guest wifi experiences, with a branded login screen and branded colors.

## Create up to four different networks.

Multiple SSIDs enable businesses to set up multiple networks. This allows companies to keep employee and business critical devices separate from the other connected devices, such as guest devices.

#### • Set guest wifi usage limits.

Leverage custom controls to set bandwidth and session duration limits for guest wifi users.